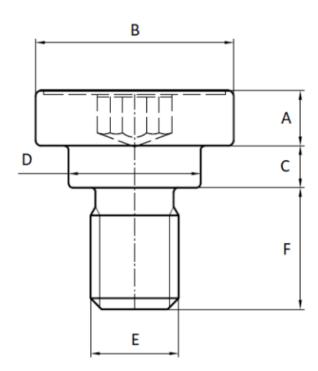

## **Additional Information:**

• Dimensions: N/A

• Weight: N/A

• Drive: internal hexalobular

• Material: Steel 8.8

• Head Height [A] (mm): 3.3

• Ø Head [B] (mm): 18

• Shoulder Height [C] (mm): 1,25-1,5

• Ø Shoulder [D] (mm): 7,8-8,0

• Ø Thread [E]: M6

• Final length [F] (mm): 16

For more information about this assembly solution,

please contact us at the e-mail address below:

fastenerlisi@lisi-group.com