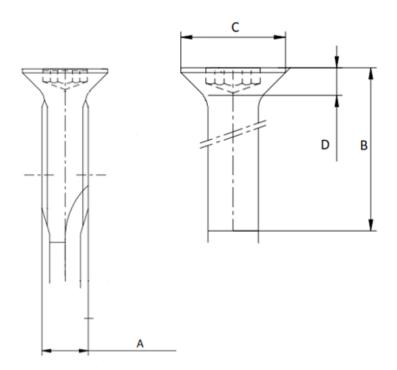

## **Additional Information:**

- Dimensions: N/A
- Weight: N/A
- Drive: internal hexalobular
- Ø Final [A] (mm): 6
- Final length [B] (mm): 16
- Ø Head [C] (mm): 11.3
- Head Height [D] (mm): 3.3
- Headshape: countersunk
- Property class: 8.8
- Thread type: metric thread
- Washer: no washer