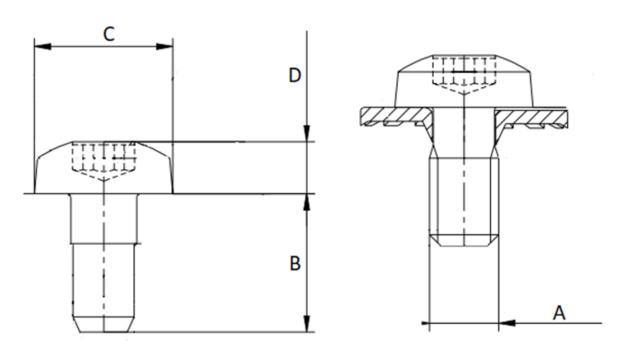

## Additional Information:

• Dimensions: N/A

• Weight: N/A

• Drive: internal hexalobular

• Ø Final [A] (mm): 5

• Final length [B] (mm): 55

• Ø Head [C] (mm): 10

• Head Height [D] (mm): 3.5

Headshape: panhead

• Property class: 8.8

• Thread type: metric thread

• Washer: flat washer

For more information about this assembly solution,

please contact us at the e-mail address below:

fastenerlisi@lisi-group.com