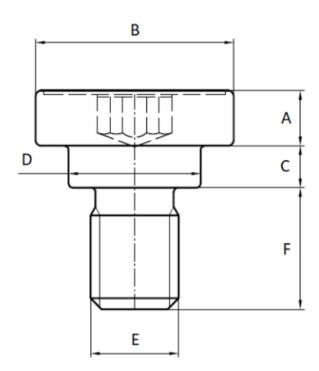

## **Additional Information:**

Dimensions: N/AWeight: N/A

Drive: internal hexalobular

• Material: Steel 10.9

• Head Height [A] (mm): 3.3

• Ø Head [B] (mm): 13

• Shoulder Height [C] (mm): 5,75-6,15

• Ø Shoulder [D] (mm): 7,9-8,0

• Ø Thread [E]: M6

• Final length [F] (mm): 16.2

For more information about this assembly solution,

please contact us at the e-mail address below:

fastenerlisi@lisi-group.com