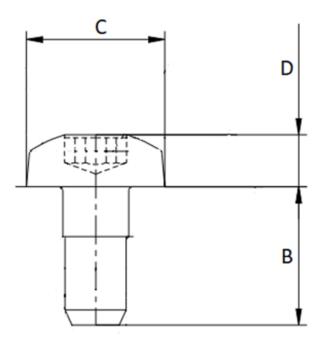

## Additional Information:

- Dimensions: N/A
- Weight: N/A
- Drive: internal hexalobular
- Ø Final [A] (mm): 6
- Final length [B] (mm): 20
- Ø Head [C] (mm): 12
- Head Height [D] (mm): 4.6
- Headshape: panhead
- Property class: 8.8
- Thread type: metric thread
- Washer: flat washer