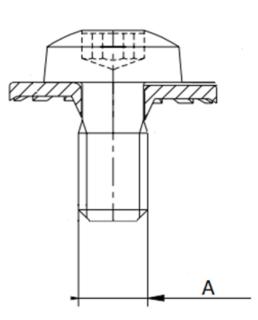

## Additional Information:

- Dimensions: N/A
- Weight: N/A
- Drive: internal hexalobular
- Ø Final [A] (mm): 6
- Final length [B] (mm): 20
- Ø Head [C] (mm): 12
- Head Height [D] (mm): 4.6
- Headshape: panhead
- Property class: 8.8
- Thread type: metric thread
- Washer: flat washer