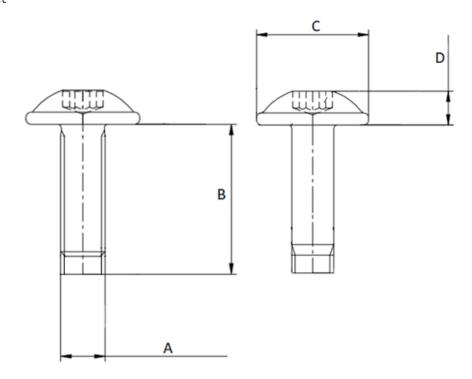

## Additional Information:

• Dimensions: N/A

• Weight: N/A

• Drive: internal hexalobular

• Ø Final [A] (mm): 6

• Final length [B] (mm): 18

• Ø Head [C] (mm): 14.5

• Head Height [D] (mm): 4.7

• Headshape: cylindrical head with flange

• Property class: 8.8

• Thread type: metric thread

• Washer: no washer

For more information about this assembly solution,

please contact us at the e-mail address below: