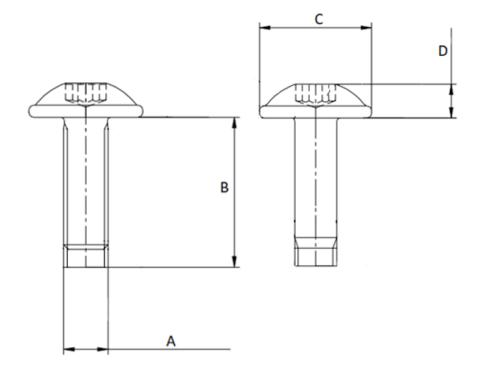

## **Additional Information:**

- Dimensions: N/A
- Weight: N/A
- Drive: internal hexalobular
- Ø Final [A] (mm): 6
- Final length [B] (mm): 55
- Ø Head [C] (mm): 17.5
- Head Height [D] (mm): 4.6
- Headshape: cylindrical head with flange
- Property class: 10.9
- Thread type: metric thread
- Washer: no washer