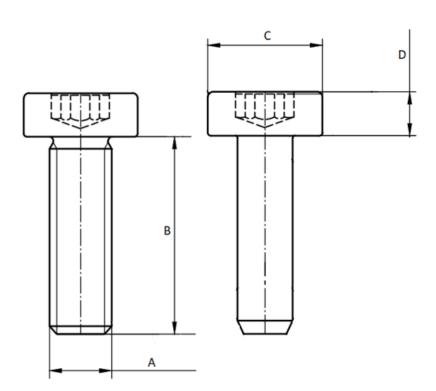

## Additional Information:

• Dimensions: N/A

• Weight: N/A

• Drive: internal hexalobular

• Ø Final [A] (mm): 6

• Final length [B] (mm): 9

• Ø Head [C] (mm): 10

• Head Height [D] (mm): 7

• Headshape: cylindrical head

• Property class: 8.8

• Thread type: metric thread

• Washer: no washer

For more information about this assembly solution,

please contact us at the e-mail address below:

fastenerlisi@lisi-group.com