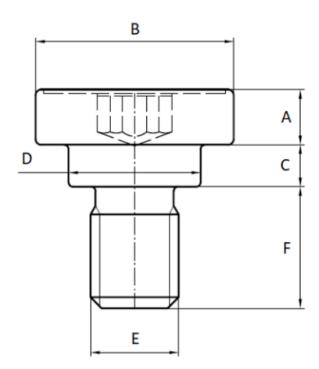

#### Additional Information:

• Dimensions: N/A

• Weight: N/A

• Drive: internal hexalobular

• Material: Steel 8.8

Head Height [A] (mm): 3.3Ø Head [B] (mm): 20.4

• Shoulder Height [C] (mm): 11,7-12,3

• Ø Shoulder [D] (mm): 12,9-13,1

• Ø Thread [E]: M10

• Final length [F] (mm): 22

For more information about this assembly solution,

please contact us at the e-mail address below:

fastenerlisi@lisi-group.com