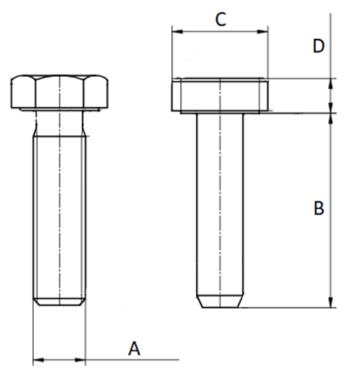

## **Additional Information:**

- Dimensions: N/A
- Weight: N/A
- Drive: hexagon
- Ø Final [A] (mm): 6
- Final length [B] (mm): 35
- Ø Head [C] (mm): 12
- Head Height [D] (mm): 4.2
- Headshape: hexagon
- Property class: 8.8
- Thread type: metric thread
- Washer: flat washer