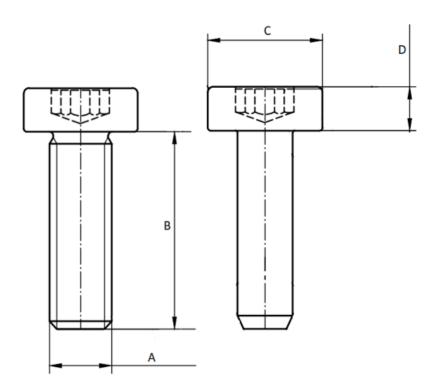

## Additional Information:

• Dimensions: N/A

• Weight: N/A

• Drive: internal hexalobular

• Ø Final [A] (mm): 6

• Final length [B] (mm): 12.8

• Ø Head [C] (mm): 10

• Head Height [D] (mm): 7

• Headshape: cylindrical head

• Property class: 8.8

• Thread type: metric thread

• Washer: no washer

For more information about this assembly solution,

please contact us at the e-mail address below:

fastenerlisi@lisi-group.com