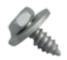

## Additional Information:

• Dimensions: N/A

• Weight: N/A

• Drive: hexagon

• Ø Final [A] (mm): 4.8

• Final length [B] (mm): 13

• Ø Head [C] (mm): 8.7

• Head Height [D] (mm): 3.5

• Headshape: hexagon

• ISO: I1479

• Point: truncated cone point

• Property class: case hardened

• Surface treatment screw: NT/ANORG(BMW-ZNS3)\*US15

• Thread type: thread for sheet metal

• Washer: flat washer