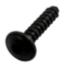

## **Additional Information:**

• Dimensions: N/A

• Weight: N/A

• Drive: internal hexalobular

• Ø Final [A] (mm): 3.5

• Final length [B] (mm): 16

• Ø Head [C] (mm): 8

• Head Height [D] (mm): 1.8

• Headshape: cylindrical head with flange

• ISO: /

• Point: /

• Property class: case hardened

• Surface treatment screw: ZNFE5SW/S300W/TS4S(ZNFESW)

• Thread type: thread for sheet metal

• Washer: no washer

For more information about this assembly solution,