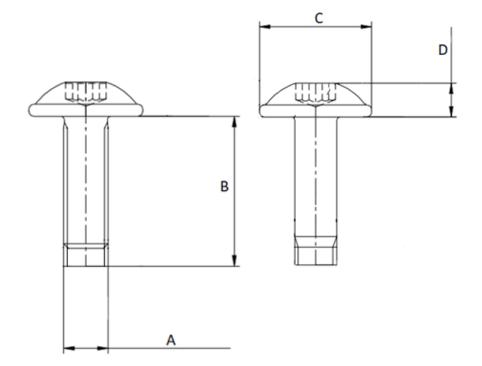

## **Additional Information:**

- Dimensions: N/A
- Weight: N/A
- Drive: internal hexalobular
- Ø Final [A] (mm): 6
- Final length [B] (mm): 16
- Ø Head [C] (mm): 14.5
- Head Height [D] (mm): 4.5
- Headshape: cylindrical head with flange
- Property class: 8.8
- Thread type: metric thread
- Washer: no washer