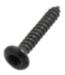

## **Additional Information:**

• Dimensions: N/A

• Weight: N/A

• Drive: internal hexalobular

• Ø Final [A] (mm): 3.5

• Final length [B] (mm): 22

• Ø Head [C] (mm): 7.3

• Head Height [D] (mm): 2.4

• Headshape: panhead

• ISO: I7051

• Point: truncated cone point

• Property class: case hardened

• Surface treatment screw: CD0QSK00RQ

• Thread type: thread for sheet metal

• Washer: no washer

For more information about this assembly solution,