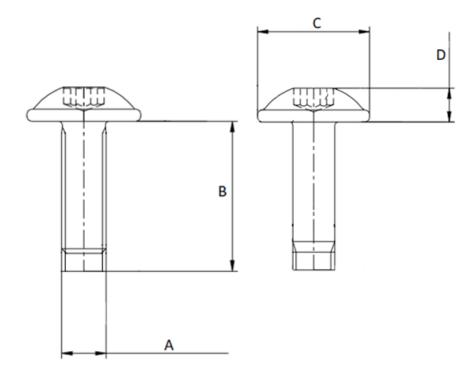

## Additional Information:

• Dimensions: N/A

• Weight: N/A

• Drive: internal hexalobular

• Ø Final [A] (mm): 5

• Final length [B] (mm): 16

• Ø Head [C] (mm): 12

• Head Height [D] (mm): 3

• Headshape: cylindrical head with flange

Property class: stainless steelThread type: metric thread

• Washer: no washer

For more information about this assembly solution,

please contact us at the e-mail address below: