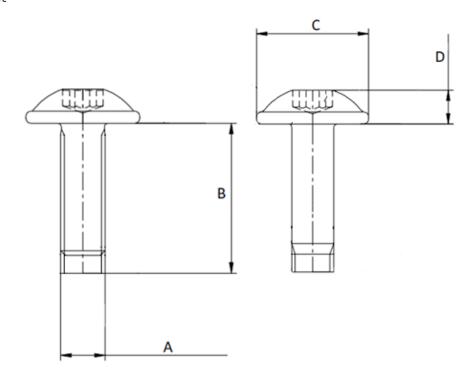

## Additional Information:

• Dimensions: N/A

• Weight: N/A

• Drive: internal hexalobular

• Ø Final [A] (mm): 6

• Final length [B] (mm): 25

• Ø Head [C] (mm): 17.5

• Head Height [D] (mm): 4.6

• Headshape: cylindrical head with flange

• Property class: 10.9

• Thread type: metric thread

• Washer: no washer

For more information about this assembly solution,

please contact us at the e-mail address below: