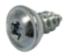

## Additional Information:

• Dimensions: N/A

• Weight: N/A

• Drive: internal hexalobular

• Ø Final [A] (mm): 4.8

• Final length [B] (mm): 11

• Ø Head [C] (mm): 10

• Head Height [D] (mm): 2.5

• Headshape: cylindrical head with flange

• ISO: /

• Point: truncated cone point

• Property class: case hardened

• Surface treatment screw: ZN 5 BLAU\*KS9

• Thread type: thread for sheet metal

• Washer: flat washer