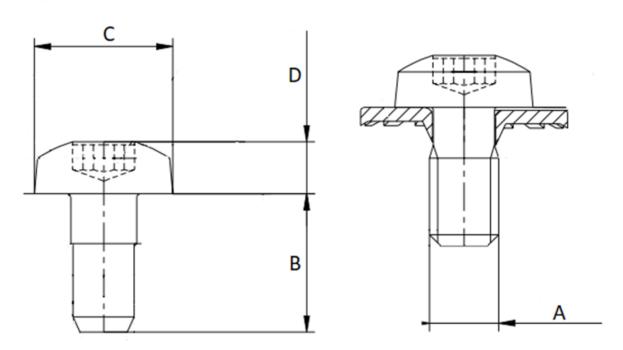

## Additional Information:

• Dimensions: N/A

• Weight: N/A

• Drive: internal hexalobular

• Ø Final [A] (mm): 4

• Final length [B] (mm): 18

• Ø Head [C] (mm): 7.2

• Head Height [D] (mm): 4

Headshape: panhead

• Property class: 10.9

• Thread type: metric thread

• Washer: flat washer

For more information about this assembly solution,

please contact us at the e-mail address below:

fastenerlisi@lisi-group.com