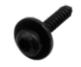

## Additional Information:

- Dimensions: N/A
- Weight: N/A
- Drive: internal hexalobular
- Ø Final [A] (mm): 4.8
- Final length [B] (mm): 25
- Ø Head [C] (mm): 9.5
- Head Height [D] (mm): 3.7
- Headshape: panhead
- ISO: I7049
- Point: /
- Property class: case hardened
- Surface treatment screw: ZN8BLAU/ORG SW 120\*Z2
- Thread type: thread for sheet metal