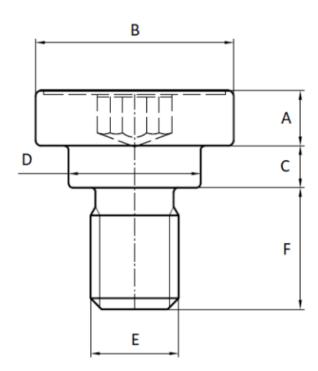

## **Additional Information:**

• Dimensions: N/A

• Weight: N/A

• Drive: internal hexalobular

• Material: Steel 8.8

• Head Height [A] (mm): 6

• Ø Head [B] (mm): 12

• Shoulder Height [C] (mm): 31,9-32,1

• Ø Shoulder [D] (mm): 7,942-8,0

• Ø Thread [E]: M6

• Final length [F] (mm): 44

For more information about this assembly solution,

please contact us at the e-mail address below:

fastenerlisi@lisi-group.com