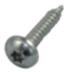

## **Additional Information:**

• Dimensions: N/A

• Weight: N/A

• Drive: internal hexalobular

• Ø Final [A] (mm): 4.2

• Final length [B] (mm): 22

• Ø Head [C] (mm): 10

• Head Height [D] (mm): 3.1

• Headshape: cylindrical head with flange

• ISO: /

• Point: /

• Property class: case hardened

• Surface treatment screw: CA0DBK00AG

• Thread type: thread for sheet metal

• Washer: no washer

For more information about this assembly solution,