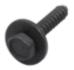

## **Additional Information:**

• Dimensions: N/A

• Weight: N/A

• Drive: hexagon

• Ø Final [A] (mm): 4.8

• Final length [B] (mm): 25

• Ø Head [C] (mm): 8.7

• Head Height [D] (mm): 3.1

• Headshape: hexagon

• ISO: I1479

• Point: truncated cone point

• Property class: case hardened

• Surface treatment screw: NT/ANORG/ORG SW 480\*Z2

• Thread type: thread for sheet metal

• Washer: flat washer