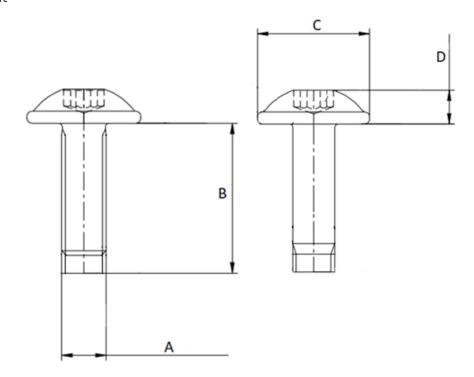

## Additional Information:

• Dimensions: N/A

• Weight: N/A

• Drive: internal hexalobular

• Ø Final [A] (mm): 5

• Final length [B] (mm): 12

• Ø Head [C] (mm): 17

• Head Height [D] (mm): 3

• Headshape: cylindrical head with flange

Property class: case hardenedThread type: metric thread

• Washer: no washer

For more information about this assembly solution,

please contact us at the e-mail address below: