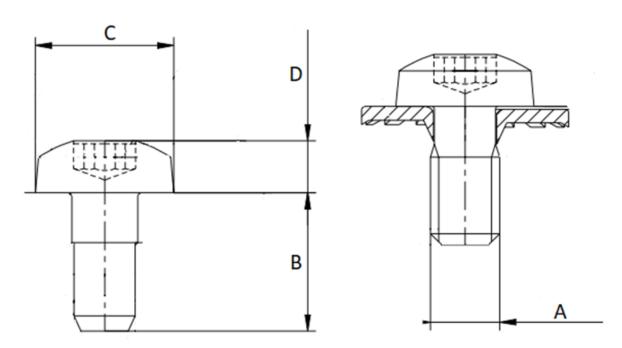

## Additional Information:

• Dimensions: N/A

• Weight: N/A

• Drive: internal hexalobular

• Ø Final [A] (mm): 4

• Final length [B] (mm): 8

• Ø Head [C] (mm): 7

• Head Height [D] (mm): 2.8

Headshape: panhead

• Property class: 8.8

• Thread type: metric thread

• Washer: flat washer

For more information about this assembly solution,

please contact us at the e-mail address below:

fastenerlisi@lisi-group.com