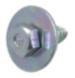

## **Additional Information:**

• Dimensions: N/A

• Weight: N/A

• Drive: hexagon

• Ø Final [A] (mm): 6.3

• Final length [B] (mm): 19

• Ø Head [C] (mm): 12

• Head Height [D] (mm): 4.4

• Headshape: hexagon

• ISO: /

• Point: /

• Property class: case hardened

• Surface treatment screw: ZN 8 BLAU\*US22

• Thread type: thread for sheet metal

• Washer: flat washer

For more information about this assembly solution,