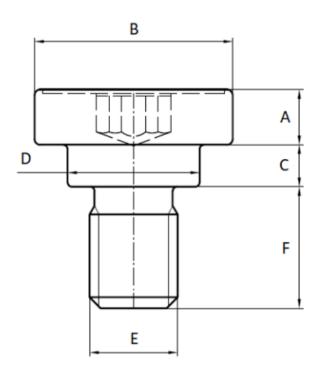

## **Additional Information:**

• Dimensions: N/A

• Weight: N/A

• Drive: hexagon socket

• Material: Steel 5.6

• Head Height [A] (mm): 4

• Ø Head [B] (mm): 15

• Shoulder Height [C] (mm): 7,4-7,6

• Ø Shoulder [D] (mm): 5,9-6,1

• Ø Thread [E]: M5

• Final length [F] (mm): 12.5

For more information about this assembly solution,

please contact us at the e-mail address below:

fastenerlisi@lisi-group.com