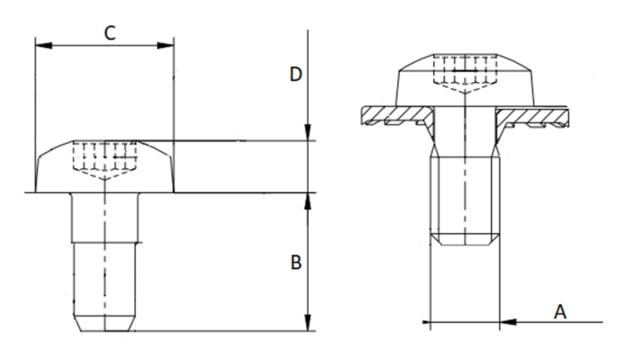

## Additional Information:

• Dimensions: N/A

• Weight: N/A

• Drive: internal hexalobular

• Ø Final [A] (mm): 5

• Final length [B] (mm): 10

• Ø Head [C] (mm): 10

• Head Height [D] (mm): 3.5

Headshape: panhead

• Property class: 10.9

• Thread type: metric thread

• Washer: flat washer

For more information about this assembly solution,

please contact us at the e-mail address below:

fastenerlisi@lisi-group.com