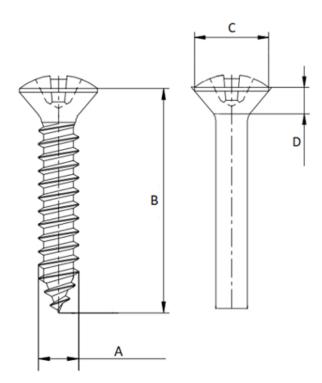

## **Additional Information:**

• Dimensions: N/A

• Weight: N/A

Drive: cross recessØ Final [A] (mm): 4.2

• Final length [B] (mm): 16

• Ø Head [C] (mm): 8.2

• Head Height [D] (mm): 3.1

• Headshape: panhead