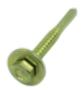

## **Additional Information:**

• Dimensions: N/A

• Weight: N/A

• Drive: hexagon

• Ø Final [A] (mm): 4.8

• Final length [B] (mm): 40

• Ø Head [C] (mm): 9.5

• Head Height [D] (mm): 3.1

• Headshape: hexagon

• ISO: I1479

• Point: dog point

• Property class: case hardened

• Surface treatment screw: ZN 8 GELB\*Z2

• Thread type: thread for sheet metal

• Washer: flat washer

For more information about this assembly solution,