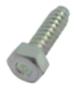

## **Additional Information:**

• Dimensions: N/A

• Weight: N/A

• Drive: hexagon

• Ø Final [A] (mm): 6.3

• Final length [B] (mm): 22

• Ø Head [C] (mm): 11

• Head Height [D] (mm): 5

• Headshape: hexagon

• ISO: I1479

• Point: dog point

• Property class: case hardened

• Surface treatment screw: ZN8 BLAU

• Thread type: thread for sheet metal

• Washer: no washer

For more information about this assembly solution,