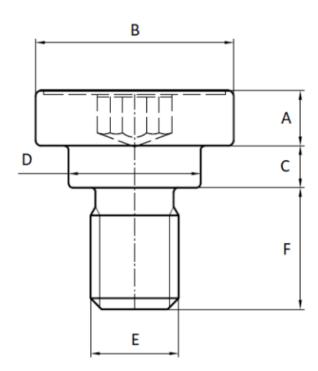

## **Additional Information:**

• Dimensions: N/A

• Weight: N/A

• Material: Aluminum & EGH

• Drive: /

• Head Height [A] (mm): 4.3

• Ø Head [B] (mm): 7.4

• Shoulder Height [C] (mm): 2.3

• Ø Shoulder [D] (mm): 5

• Ø Thread [E]: M4,5

• Final length [F] (mm): 20

For more information about this assembly solution,

please contact us at the e-mail address below:

fastenerlisi@lisi-group.com