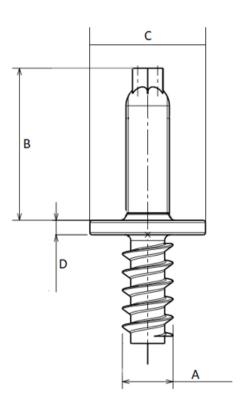

## Additional Information:

• Dimensions: N/A

• Weight: N/A

• Drive screw: external hexalobular

• Ø Final [A] (mm): 6

• Final length [B] (mm): 21

• Ø Head [C] (mm): 16.5

• Head Height [D] (mm): 1

• Headshape: center collar

• Point screw: External hexalobular

• Product type: Metric Plastic Studs

• Property class: 10.9

• Surface Treatment: /

• Thread type: thread for plastic

• Washer screw: no washer

For more information about this assembly solution,