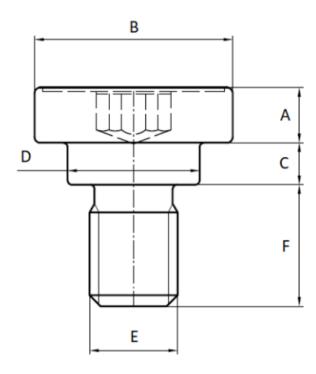

## **Additional Information:**

• Dimensions: N/A

• Weight: N/A

• Drive: internal hexalobular

• Material: Steel 8,8

• Head Height [A] (mm): 4.1

• Ø Head [B] (mm): 22

• Shoulder Height [C] (mm): 3.7

• Ø Shoulder [D] (mm): 12.2

• Ø Thread [E]: M8

• Final length [F] (mm): 16.9

For more information about this assembly solution,

please contact us at the e-mail address below:

fastenerlisi@lisi-group.com