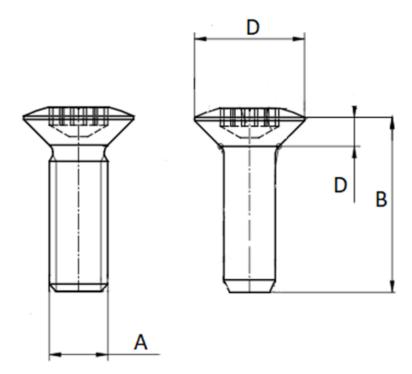

## Additional Information:

• Dimensions: N/A

• Weight: N/A

• Drive: hexagon socket

• Ø Final [A] (mm): 4

• Final length [B] (mm): 17.5

• Ø Head [C] (mm): 8

• Head Height [D] (mm): 2.2

Headshape: panheadProperty class: 8.8

• Thread type: metric thread

• Washer: no washer

For more information about this assembly solution,

please contact us at the e-mail address below:

fastenerlisi@lisi-group.com