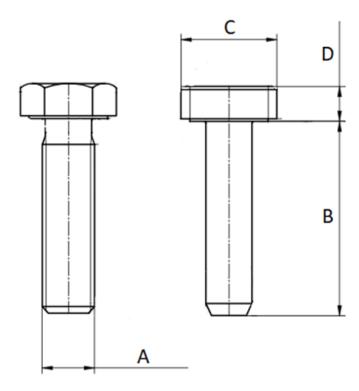

## **Additional Information:**

• Dimensions: N/A

• Weight: N/A

• Drive: hexagon

• Ø Final [A] (mm): 6

• Final length [B] (mm): 25

• Ø Head [C] (mm): 10.95

• Head Height [D] (mm): 4

• Headshape: hexagon

• Property class: 8.8

• Thread type: metric thread

• Washer: flat washer

For more information about this assembly solution,

please contact us at the e-mail address below:

fastenerlisi@lisi-group.com