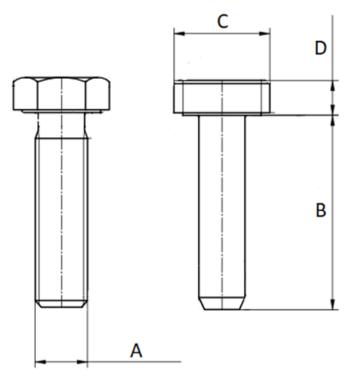

## **Additional Information:**

- Dimensions: N/A
- Weight: N/A
- Drive: hexagon
- Ø Final [A] (mm): 8
- Final length [B] (mm): 25
- Ø Head [C] (mm): 14.4
- Head Height [D] (mm): 5.5
- Headshape: hexagon
- Property class: 8.8
- Thread type: metric thread
- Washer: flat washer