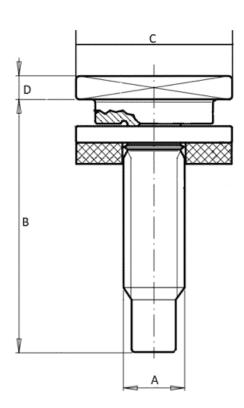

## Additional Information:

• Dimensions: N/A

• Weight: N/A

• Drive: no drive

• Ø Final [A] (mm): 6

• Final length [B] (mm): 14.8

• Ø Head [C] (mm): 12

• Head Height [D] (mm): 2.1

• Headshape: square head

• Property class: unhardened

• Thread type: metric thread

• Washer: flat washer

For more information about this assembly solution,

please contact us at the e-mail address below:

fastenerlisi@lisi-group.com