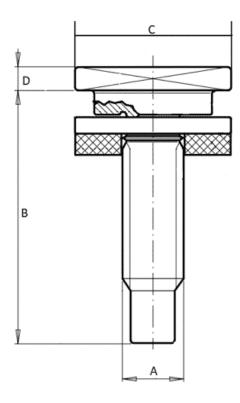

## **Additional Information:**

- Dimensions: N/A
- Weight: N/A
- Drive: no drive
- Ø Final [A] (mm): 6
- Final length [B] (mm): 21
- Ø Head [C] (mm): 16
- Head Height [D] (mm): 2.6
- Headshape: square head
- Property class: unhardened
- Thread type: metric thread
- Washer: flat washer