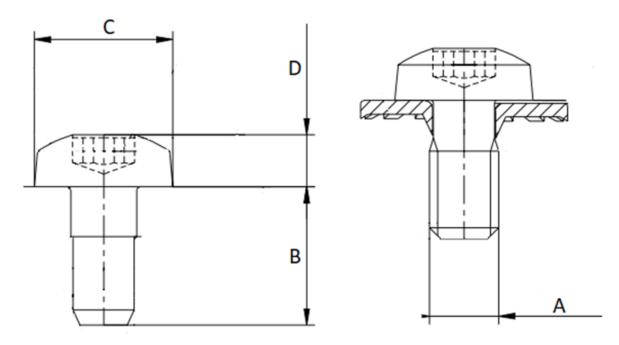

## **Additional Information:**

- Dimensions: N/A
- Weight: N/A
- Drive: internal hexalobular
- Ø Final [A] (mm): 6
- Final length [B] (mm): 35
- Ø Head [C] (mm): 10
- Head Height [D] (mm): 6
- Headshape: panhead
- Property class: 8.8
- Thread type: metric thread
- Washer: flat washer