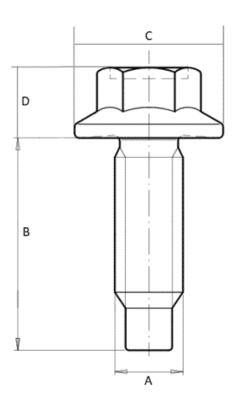

## Additional Information:

• Dimensions: N/A

• Weight: N/A

• Drive: hexagon

• Ø Final [A] (mm): 6

• Final length [B] (mm): 16

• Ø Head [C] (mm): 13.6

• Head Height [D] (mm): 6.9

• Headshape: hexagon flange

• Property class: 8.8

• Thread type: thread for sheet metal

• Washer: flat washer

For more information about this assembly solution,

please contact us at the e-mail address below: