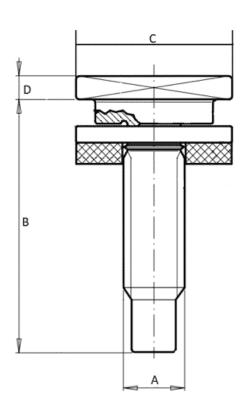

## **Additional Information:**

• Dimensions: N/A

• Weight: N/A

• Drive: no drive

• Ø Final [A] (mm): 6

• Final length [B] (mm): 17.3

• Ø Head [C] (mm): 12

• Head Height [D] (mm): 2.2

• Headshape: square head

• Property class: unhardened

• Thread type: metric thread

• Washer: flat washer

For more information about this assembly solution,

please contact us at the e-mail address below:

fastenerlisi@lisi-group.com