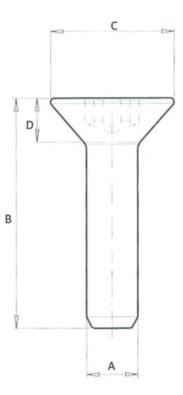

## **Additional Information:**

- Dimensions: N/A
- Weight: N/A
- Drive: internal hexalobular
- Ø Final [A] (mm): 5
- Final length [B] (mm): 16
- Ø Head [C] (mm): 9.3
- Headshape: countersunk
- Property class: 8.8
- Thread type: self-tapping thread
- Washer: no washer