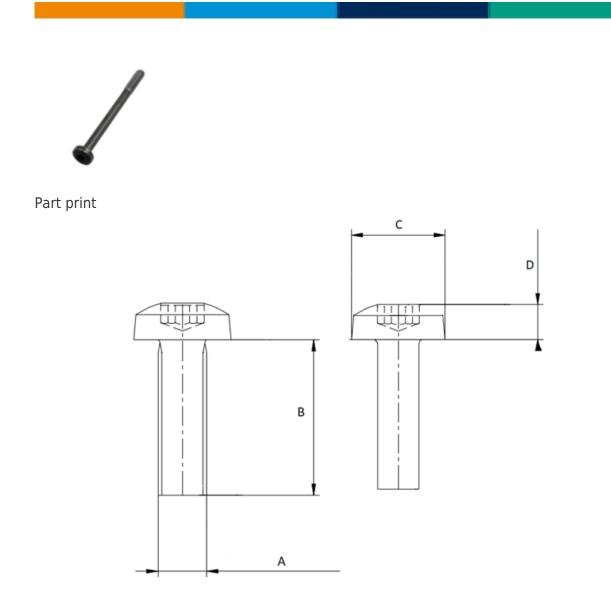

## **Additional Information:**

- Dimensions: N/A
- Weight: N/A
- Drive: internal hexalobular
- Ø Final [A] (mm): 6
- Final length [B] (mm): 55
- Ø Head [C] (mm): 12
- Head Height [D] (mm): 4.6
- Headshape: panhead
- Property class: 8.8
- Thread type: metric thread
- Washer: no washer