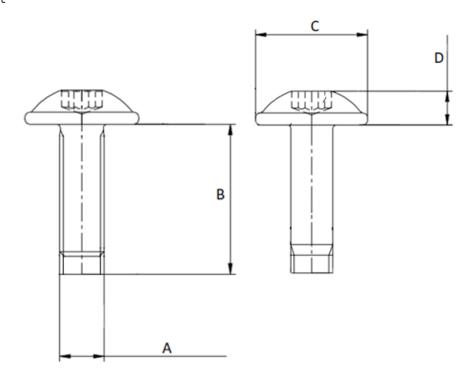

## Additional Information:

• Dimensions: N/A

• Weight: N/A

• Drive: internal hexalobular

• Ø Final [A] (mm): 4

• Final length [B] (mm): 16

• Ø Head [C] (mm): 11

• Head Height [D] (mm): 3.25

• Headshape: cylindrical head with flange

• Property class: 8.8

• Thread type: metric thread

• Washer: no washer

For more information about this assembly solution,

please contact us at the e-mail address below: