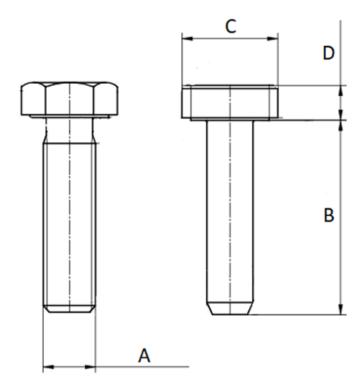

## Additional Information:

• Dimensions: N/A

• Weight: N/A

• Drive: hexagon

• Ø Final [A] (mm): 6

• Final length [B] (mm): 23

• Ø Head [C] (mm): 11.8

• Head Height [D] (mm): 4.2

• Headshape: hexagon

• Property class: 8.8

• Thread type: metric thread

• Washer: flat washer

For more information about this assembly solution,

please contact us at the e-mail address below:

fastenerlisi@lisi-group.com