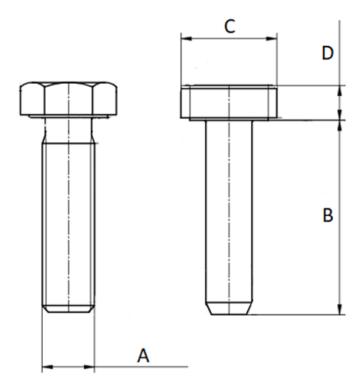

## Additional Information:

• Dimensions: N/A

• Weight: N/A

• Drive: hexagon

• Ø Final [A] (mm): 6

• Final length [B] (mm): 23

• Ø Head [C] (mm): 11.8

• Head Height [D] (mm): 4.2