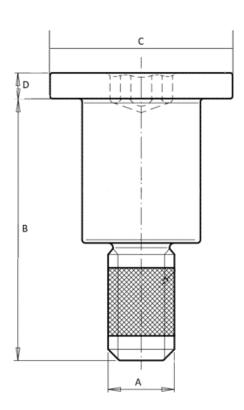

## Additional Information:

• Dimensions: N/A

• Weight: N/A

• Drive: internal hexalobular

• Ø Final [A] (mm): 5

• Final length [B] (mm): 14

• Ø Head [C] (mm): 12.5

• Head Height [D] (mm): 1.6

• Headshape: countersunk

• Property class: 10.9

• Thread type: thread for sheet metal

• Washer: no washer

For more information about this assembly solution,

please contact us at the e-mail address below:

fastenerlisi@lisi-group.com