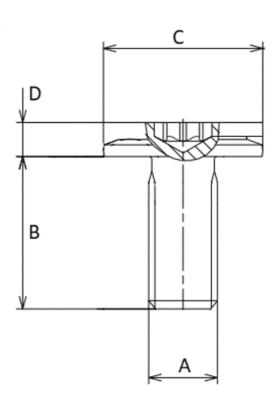

## Additional Information:

• Dimensions: N/A

• Weight: N/A

• Drive: internal hexalobular

• Ø Final [A] (mm): 6

• Final length [B] (mm): 32

• Ø Head [C] (mm): 13.5

• Head Height [D] (mm): 3.7

• Headshape: cylindrical head with flange

• Property class: 8.8

• Thread type: self-tapping thread

• Washer: no washer

For more information about this assembly solution,

please contact us at the e-mail address below: