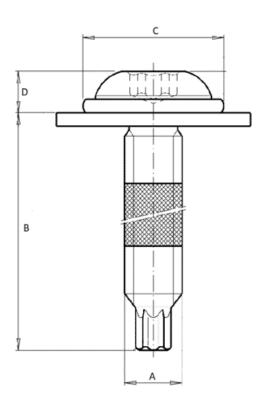

## Additional Information:

- Dimensions: N/A
- Weight: N/A
- Drive: internal hexalobular
- Ø Final [A] (mm): 6
- Final length [B] (mm): 13
- Ø Head [C] (mm): 14
- Head Height [D] (mm): 3
- Headshape: cylindrical head with flange
- Property class: 8.8
- Thread type: thread for sheet metal
- Washer: flat washer